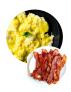

# Menu and Serving Guidelines

**Meat or Meat Alternate** 2 Eggs and 2 Strips of Bacon

**Side dish - 1 serving** Breakfast Potatoes

Fruit- Choice of 2 servings
1/2 cup juice
1 piece of fresh fruit
1/2 cup fresh fruit cup